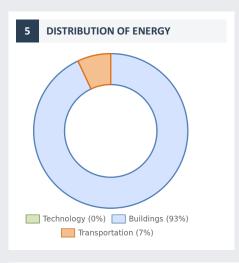

0 - 3 400 GJ

CO<sub>2</sub> OUTPUT OF CONSUMED ENERGY

**OAK TREE EQUIVALENT** 