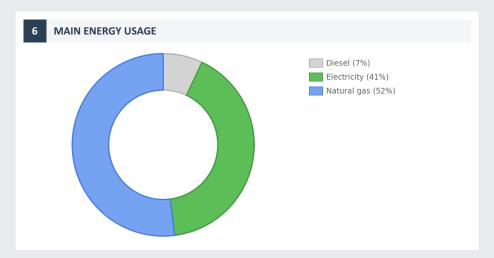

0 - 3 400 GJ

CO<sub>2</sub> OUTPUT OF CONSUMED ENERGY

**OAK TREE EQUIVALENT** 