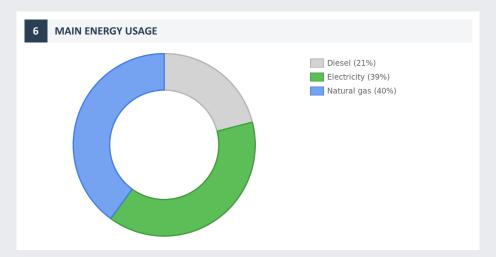

## 2020 Annual energy consumption report



**COMPANY DETAILS** 

## DRASPÓ-TEMPÓ Autó és Szolgáltató Kft.

Headquarter: 2310 Szigetszentmiklós, ÁTI-Sziget Ipari park 12001/64. hrsz. 39. ép.

Tax number: 12234909-2-13

**ELECTRICITY** 

400 000 kWh - 1 GWh



**DISTRICT HEATING** 

0 - 3 400 GJ





CO<sub>2</sub> OUTPUT OF CONSUMED ENERGY

415 tree(s)

**OAK TREE EQUIVALENT** 

Oak tree equivalent shows the number of oak trees, which in 50 years neutralize the CO2 output of the energy consumed in 2020.

415 ton(s)

**RAISING AWARENESS OF EMPLOYEES** 

Passive reach: 100% Active reach: 0 people

In connection with raising awareness of our employees they were informed about the following topics

Company related energy efficiency advices

Household related energy efficiency advices

submeter, electric vehicle (ev), frequency controlled screw compressor, reusable thermal insulation blanket, geothermal heating systems, stoker, heat recovery system to compressors, storage, self cleaning and antivirus air duct

environmentally consious tips for home office time, smart home, emobility, sel