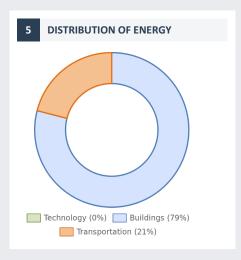

## 2020 Annual energy consumption report



**COMPANY DETAILS** 

## DRASPÓ-TEMPÓ Autó és Szolgáltató Kft.

Headquarter: 2310 Szigetszentmiklós, ÁTI-Sziget Ipari park 12001/64. hrsz. 39. ép.

Tax number: 12234909-2-13

**ELECTRICITY** 

400 000 kWh - 1 GWh



**DISTRICT HEATING** 

0 - 3 400 GJ





CO<sub>2</sub> OUTPUT OF CONSUMED ENERGY

415 tree(s)

**OAK TREE EQUIVALENT** 

Oak tree equivalent shows the number of oak trees, which in 50 years neutralize the CO2 output of the energy consumed in 2020.

415 ton(s)

**RAISING AWARENESS OF EMPLOYEES** 

Passive reach: 100% Active reach: 0 people

In connection with raising awareness of our employees they were informed about the following topics

Company related energy efficiency advices

Household related energy efficiency advices

submeter, electric vehicle (ev), frequency controlled screw compressor, reusable thermal insulation blanket, geothermal heating systems, stoker, heat recovery system to compressors, storage, self cleaning and antivirus air duct

environmentally consious tips for home office time, smart home, emobility, s