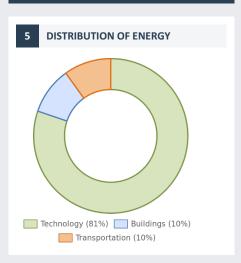

## 2018 Annual energy consumption report



**COMPANY DETAILS** 

## CSEPEL AUTÓ Ipari, Termelő és Kereskedelmi Kft.

Headquarter: 2321 Szigetbecse, Makádi út 155.

Tax number: 12538519-2-13

**ELECTRICITY** 400 000 kWh - 1 GWh









CO<sub>2</sub> OUTPUT OF CONSUMED ENERGY

**OAK TREE EQUIVALENT** 

## 391 ton(s)

## 391 tree(s)

Oak tree equivalent shows the number of oak trees, which in 50 years neutralize the CO2 output of the energy consumed in 2018.

**RAISING AWARENESS OF EMPLOYEES** 

Passive reach: 100% Active reach: 0 people

In connection with raising awareness of our employees they were informed about the following topics

Company related energy efficiency advices

Household related energy efficiency advices

submeter, electric vehicle (ev), frequency controlled screw compressor, reusable thermal insulation blanket, geothermal heating systems, stoker, heat recovery system to compressors, storage, self cleaning and antivirus air duct

environmentally consious tips for home office time, smart home, emobil