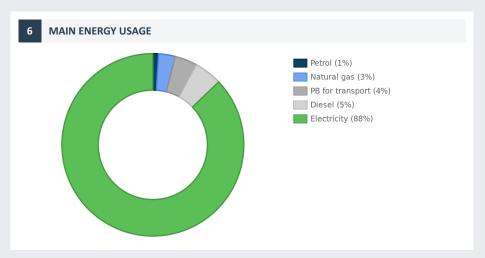

## 2018 Annual energy consumption report



**COMPANY DETAILS** 

## CSEPEL AUTÓ Ipari, Termelő és Kereskedelmi Kft.

Headquarter: 2321 Szigetbecse, Makádi út 155.

Tax number: 12538519-2-13

**ELECTRICITY** 400 000 kWh - 1 GWh









CO<sub>2</sub> OUTPUT OF CONSUMED ENERGY

**OAK TREE EQUIVALENT** 

## 391 ton(s)

## 391 tree(s)

Oak tree equivalent shows the number of oak trees, which in 50 years neutralize the CO2 output of the energy consumed in 2018.

**RAISING AWARENESS OF EMPLOYEES** 

Passive reach: 100% Active reach: 0 people

In connection with raising awareness of our employees they were informed about the following topics

Company related energy efficiency advices

Household related energy efficiency advices

submeter, electric vehicle (ev), frequency controlled screw compressor, reusable thermal insulation blanket, geothermal heating systems, stoker, heat recovery system to compressors, storage, self cleaning and antivirus air duct

environmentally consious tips for home office time, smart home, emobilit