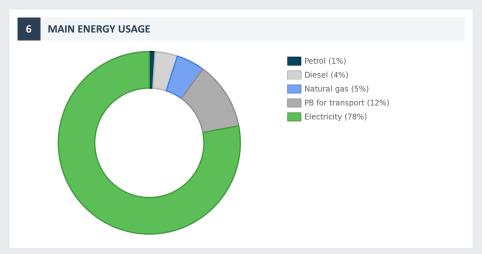

## 2019 Annual energy consumption report



**COMPANY DETAILS** 

## CSEPEL AUTÓ Ipari, Termelő és Kereskedelmi Kft.

Headquarter: 2321 Szigetbecse, Makádi út 155.

Tax number: 12538519-2-13

**ELECTRICITY** 1 GWh - 3 GWh









CO<sub>2</sub> OUTPUT OF CONSUMED ENERGY

**OAK TREE EQUIVALENT** 

## 499 ton(s)

## 499 tree(s)

Oak tree equivalent shows the number of oak trees, which in 50 years neutralize the CO2 output of the energy consumed in 2019.

**RAISING AWARENESS OF EMPLOYEES** 

Passive reach: 100% Active reach: 0 people

In connection with raising awareness of our employees they were informed about the following topics

Company related energy efficiency advices

Household related energy efficiency advices

submeter, electric vehicle (ev), frequency controlled screw compressor, reusable thermal insulation blanket, geothermal heating systems, stoker, heat recovery system to compressors, storage, self cleaning and antivirus air duct

environmentally consious tips for home office time, smart home, emobilit