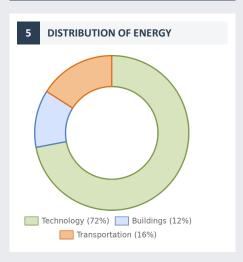

## 2019 Annual energy consumption report



**COMPANY DETAILS** 

## CSEPEL AUTÓ Ipari, Termelő és Kereskedelmi Kft.

Headquarter: 2321 Szigetbecse, Makádi út 155.

Tax number: 12538519-2-13

**ELECTRICITY** 1 GWh - 3 GWh









CO<sub>2</sub> OUTPUT OF CONSUMED ENERGY

**OAK TREE EQUIVALENT** 

## 499 ton(s)

## 499 tree(s)

Oak tree equivalent shows the number of oak trees, which in 50 years neutralize the CO2 output of the energy consumed in 2019.

**RAISING AWARENESS OF EMPLOYEES** 

Passive reach: 100% Active reach: 0 people

In connection with raising awareness of our employees they were informed about the following topics

Company related energy efficiency advices

Household related energy efficiency advices

submeter, electric vehicle (ev), frequency controlled screw compressor, reusable thermal insulation blanket, geothermal heating systems, stoker, heat recovery system to compressors, storage, self cleaning and antivirus air duct

environmentally consious tips for home office time, smart home, emobil