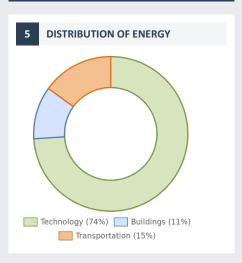

## 2022 Annual energy consumption report



**COMPANY DETAILS** 

## CSEPEL AUTÓ Ipari, Termelő és Kereskedelmi Kft.

Headquarter: 2321 Szigetbecse, Makádi út 155.

Tax number: 12538519-2-13

**ELECTRICITY** 400 000 kWh - 1 GWh









CO<sub>2</sub> OUTPUT OF CONSUMED ENERGY

**OAK TREE EQUIVALENT** 

## 497 ton(s)

## 497 tree(s)

Oak tree equivalent shows the number of oak trees, which in 50 years neutralize the CO2 output of the energy consumed in 2022.

**RAISING AWARENESS OF EMPLOYEES** 

Passive reach: 100% Active reach: 0 people

In connection with raising awareness of our employees they were informed about the following topics

Company related energy efficiency advices

Household related energy efficiency advices

submeter, electric vehicle (ev), frequency controlled screw compressor, reusable thermal insulation blanket, geothermal heating systems, stoker, heat recovery system to compressors, storage, self cleaning and antivirus air duct

environmentally consious tips for home office time, smart home, emobil