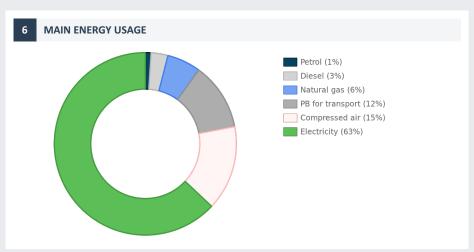

## 2022 Annual energy consumption report



**COMPANY DETAILS** 

## CSEPEL AUTÓ Ipari, Termelő és Kereskedelmi Kft.

Headquarter: 2321 Szigetbecse, Makádi út 155.

Tax number: 12538519-2-13

**ELECTRICITY** 400 000 kWh - 1 GWh









CO<sub>2</sub> OUTPUT OF CONSUMED ENERGY

**OAK TREE EQUIVALENT** 

## 497 ton(s)

## 497 tree(s)

Oak tree equivalent shows the number of oak trees, which in 50 years neutralize the CO2 output of the energy consumed in 2022.

**RAISING AWARENESS OF EMPLOYEES** 

Passive reach: 100% Active reach: 0 people

In connection with raising awareness of our employees they were informed about the following topics

Company related energy efficiency advices

Household related energy efficiency advices

submeter, electric vehicle (ev), frequency controlled screw compressor, reusable thermal insulation blanket, geothermal heating systems, stoker, heat recovery system to compressors, storage, self cleaning and antivirus air duct

environmentally consious tips for home office time, smart home, emobilit